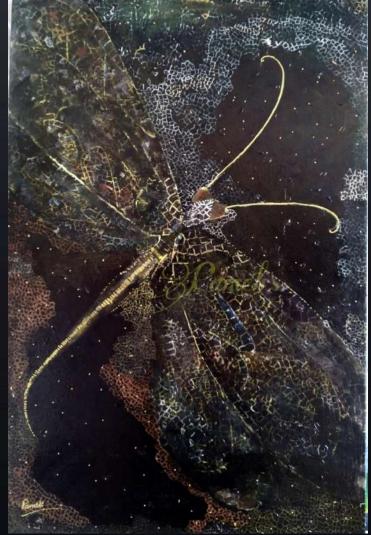

# Fossils

#### Vintage Map of Asia

Emirates Palace, Abu Dhabi

Client: Harbhajan Singh & Geeta Basra

Series: Fossil

Client: Chef Hemant Oberoi Emirates Palace , Abu Dhabi

Metamorphosis