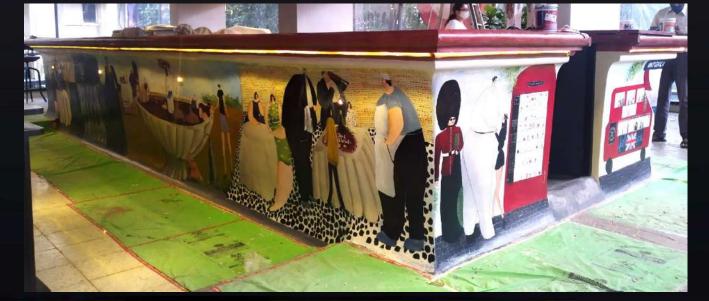

#### Tantraa

Project: Tantraa

Type: Restro Bar

Location: Bilaspur, Chattisgarh

Client: K S Enterprises

Services: Turnkey Project (

from

Conceptual stage to launch