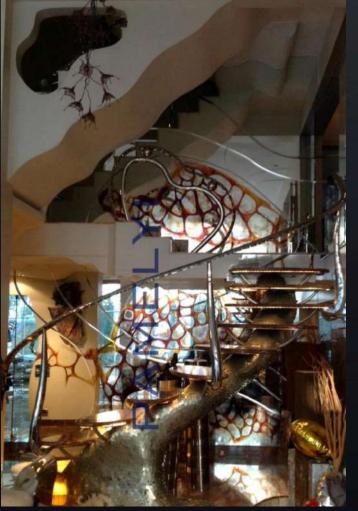

### Architectural

Client: Anant Roongta Famous Studios

Old Trafford, Manchester United

Client: Harbhajan Singh & Geeta Basra

Mural

fluid mural art on wall

Client: Cineyug

Client: Edgware Road