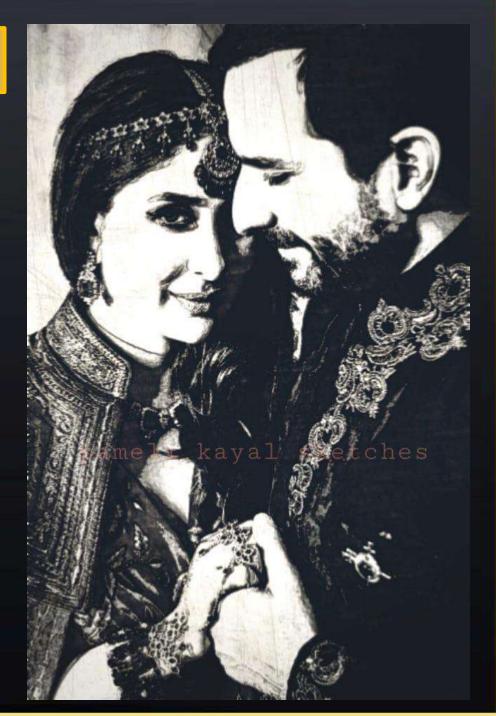

Client: Harbhajan Singh & Geeta Basra

Series: Fossil









Client: Chef Hemant Oberoi Emirates Palace , Abu Dhabi









Metamorphosis

### Conceptuals



# New Collection New Collection



Monsoon Miracle Radha - Krishna











Medusa



Sweet Enchanted Summer







## Hat – E - thon

## Concepts on Canvas



























Acrylics on Canvas

# Pameli's

## Concepts on Canvas













Acrylics on Canvas









Air - Borne

## Grunged



## Polyptychs





Client: Facing East, Mumbai

### Movements

## Acrylics on Canvas









## Piety Piety





















Trance



S F Α R A J M E R









## Portraits



### Super Hero Edition

Movie: K rrish and dhoom 2

Mix Media on Canvas







### Nawab and his Begum

Mix Media



Kareena Kapoor Khan



### Super Hero Edition

Superman: Since Yester Years









TRAVEL TO CAVILL.





Client: Star Tv Network in association with Cineyug for Star Screen awards 2017
Unveiled by Shri Amitabh Bachhan.

Acrylic on Canvas

Black & White

Realistic Art







Client: Harbhajan Singh & Geeta Basra

Realistic Portraits

Acrylic on Canvas









Client: Mr. Salman Khan

Pencil Art







Client: Mr. Mohit Raina

Pencil Art









Realistic Art

Oil On Canvas





Series - Poker ::Realistic Art :: Poster Art

















Acrylics on Canvas

## Pop Culture Pop Culture





Rainbow Art

Client: SRK



Rainbow Art

Client: Vikram Singh Sports Segment













Client: Mr. Rakesh Roshan, Filmkraft



Series: Rainbow



















Rainbow Art





Personal Usage

## Embroidered Portrai