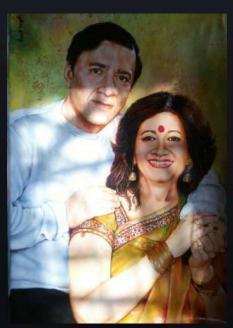

bai

### Movements

## Acrylics on Canvas









## Piety Piety





















Trance



S F Α R A J M E R









## Portraits



### Super Hero Edition

Movie: K rrish and dhoom 2

Mix Media on Canvas







### Nawab and his Begum

Mix Media



Kareena Kapoor Khan



### Super Hero Edition

Superman: Since Yester Years









TRAVEL TO CAVILL.





Client: Star Tv Network in association with Cineyug for Star Screen awards 2017
Unveiled by Shri Amitabh Bachhan.

Acrylic on Canvas

Black & White

Realistic Art







Client: Harbhajan Singh & Geeta Basra

Realistic Portraits

Acrylic on Canvas









Client: Mr. Salman Khan

Pencil Art







Client: Mr. Mohit Raina

Pencil Art









Realistic Art

Oil On Canvas





Series - Poker ::Realistic Art :: Poster Art

















Acrylics on Canvas

## Pop Culture Pop Culture





Rainbow Art

Client: SRK



Rainbow Art

Client: Vikram Singh Sports Segment













Client: Mr. Rakesh Roshan, Filmkraft



Series: Rainbow



















Rainbow Art





Personal Usage

## Embroidered Portraits Emproidered Portraits



## **Embroidered Portraits**







## Exbressions



















#### Bold and the Beautiful Series

#### Mix Media











## Lady Luck Collection















#### Into the Wilderness Iuto the Milderness



















The Vulnerables

## From the land of Fairies Lucum the land of Fairies



#### Fairy Tale Collection

#### Emirates Palace, Abu Dhabi









#### Fairy Tale Collection

Client: Harbhajan Singh & Geeta Basra





















# Cinema



#### Client: Mr.