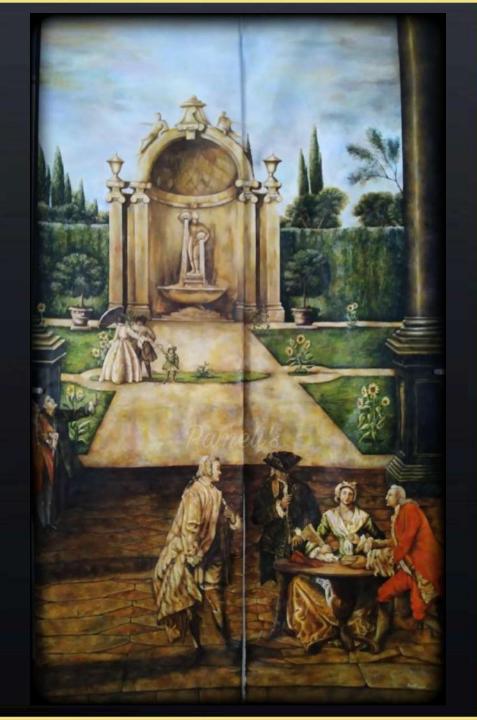

# Vintaging

From the 18 th Century

Client: Mr. G. S. Bawa,
Bawa International Hotel
Mumbai