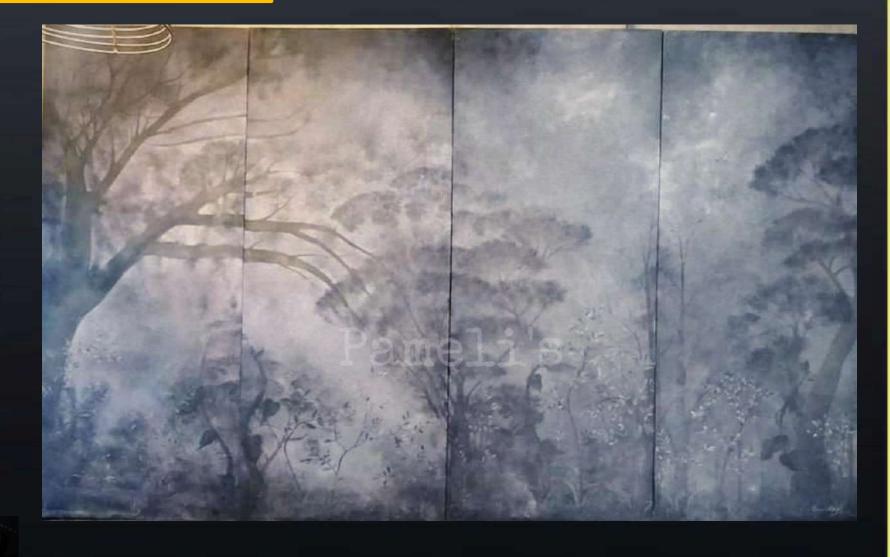

gh & Geeta Basra





Mural

















fluid mural art on wall













Client: Cineyug





Client: Edgware Road





# Vintaging



From the 18 th Century

Client: Mr. G. S. Bawa,
Bawa International Hotel
Mumbai













# Fossils





#### Vintage Map of Asia



Emirates Palace, Abu Dhabi









Client: Harbhajan Singh & Geeta Basra

Series: Fossil









Client: Chef Hemant Oberoi Emirates Palace , Abu Dhabi









Metamorphosis

### Conceptuals



# New Collection New Collection



Monsoon Miracle Radha - Krishna











Medusa



Sweet Enchanted Summer







## Hat – E - thon

## Concepts on Canvas



























Acrylics on Canvas

# Pameli's

## Concepts on Canvas













Acrylics on Canvas









Air - Borne

## Grunged



## Polyptychs





Client: Facing East, Mumbai

### Movements

## Acrylics on Canvas









## Piety Piety





















Trance



S F Α R A J M E R









## Portraits



### Super Hero Edition

Movie: K rrish and dhoom 2

Mix Media on Canvas







### Nawab and his Begum

Mix Media



Kareena Kapoor Khan



### Super Hero Edition

Superman: Since Yester Years









TRAVEL TO CAVILL.





Client: Star Tv Network in association with Cineyug for Star Screen awards 2017
Unveiled by Shri Amitabh Bachhan.

Acrylic on Canvas

Black & White

Realistic Art







Client: Harbhajan Singh & Geeta Basra

Realistic Portraits

Acrylic on Canvas









Client: Mr. Salman Khan

Pencil Art







Client: Mr. Mohit Raina

Pencil Art









Realistic Art

Oil On Canvas





Series - Poker ::Realistic A