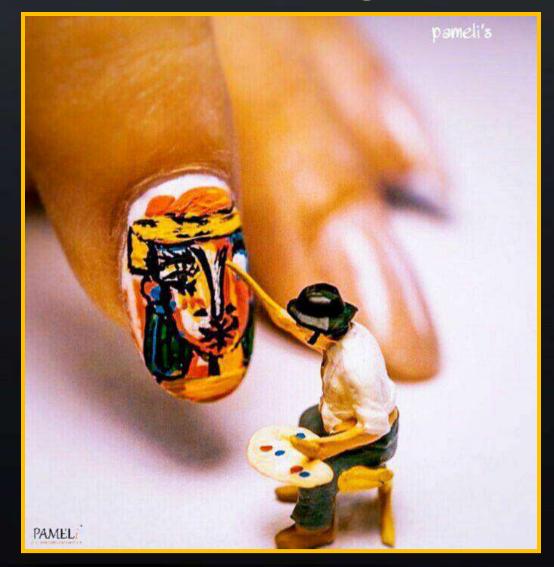

#### Introduction

Black Currant Endeavours ..... is an organization started by — Pameli Kayal. With a vision of redefining spaces with a blend of technology and flair for Art on concepts that are seldom explored.

#### Pameli Kayal

- An Architect & Artist by profession with over 10 years of experience.
- Has contributed to many National and International Architectural magazines.
- First Female artist to contribute Sufi art for Dargah at Ajmer Shariff.
- Worked with renowned Architects like Hafeez Contractor, Sanjay Puri, 1 M Kadri, Shakti Parmar, Jade Jagger, & Bobby Mukherjee (for the International Airport at the Carribean Islands).
- Has worked as a Content Developer.
- Interior and Art Consultant for Red chillies Entertainment,
   Filmkraft & Cineyug.