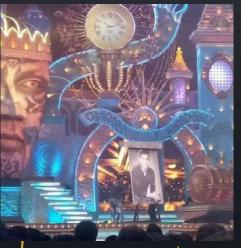

### Super Hero Edition

Superman: Since Yester Years

TRAVEL TO CAVILL.

Client: Star Tv Network in association with Cineyug for Star Screen awards 2017
Unveiled by Shri Amitabh Bachhan.

Acrylic on Canvas

Black & White