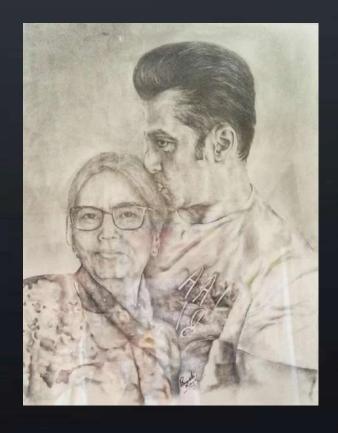

Realistic Art

Client: Harbhajan Singh & Geeta Basra

Realistic Portraits

Acrylic on Canvas

Client: Mr. Salman Khan

Pencil Art

Client: Mr. Mohit Raina

Pencil Art