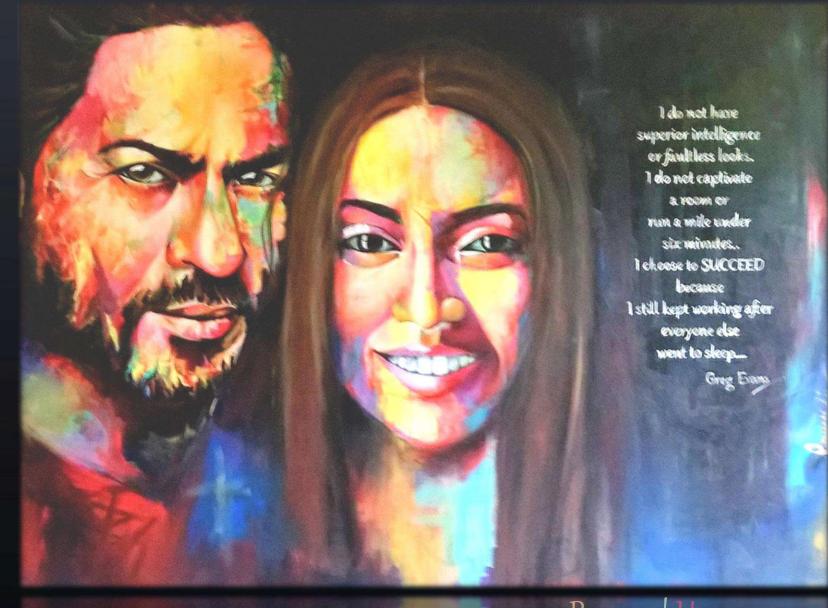

Begum

Mix Media



Kareena Kapoor Khan



### Super Hero Edition

Superman: Since Yester Years









TRAVEL TO CAVILL.





Client: Star Tv Network in association with Cineyug for Star Screen awards 2017
Unveiled by Shri Amitabh Bachhan.

Acrylic on Canvas

Black & White

Realistic Art







Client: Harbhajan Singh & Geeta Basra

Realistic Portraits

Acrylic on Canvas









Client: Mr. Salman Khan

Pencil Art







Client: Mr. Mohit Raina

Pencil Art









Realistic Art

Oil On Canvas





Series - Poker ::Realistic Art :: Poster Art

















Acrylics on Canvas

## Pop Culture Pop Culture





Rainbow Art

Client: SRK



Rainbow Art

Client: Vikram Singh Sports Segment













Client: Mr. Rakesh Roshan, Filmkraft



Series: Rainbow



















Rainbow Art





Personal Usage

## Embroidered Portraits Emproidered Portraits



## **Embroidered Portraits**







## Exbressions



















#### Bold and the Beautiful Series

#### Mix Media











## Lady Luck Collection















#### Into the Wilderness Iuto the Milderness



















The Vulnerables

## From the land of Fairies Lucum the land of Fairies



#### Fairy Tale Collection

#### Emirates Palace, Abu Dhabi









#### Fairy Tale Collection

Client: Harbhajan Singh & Geeta Basra





















# Cinema



#### Client: Mr. Rakesh Roshan, office of Filmkraft Productions







#### Cinema Posters Ciuema bosters



















#### Cinema Promotions Cinema bromotions







Client: Red Chillies Entertainment













Guitar Art





Client: Just Abo