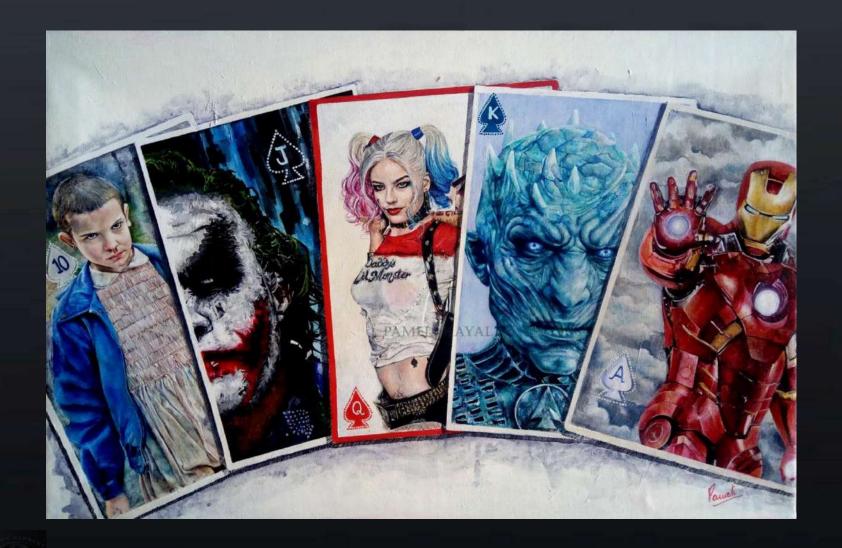

Realistic Art

Oil On Canvas

Series - Poker ::Realistic Art :: Poster Art

Acrylics on Canvas