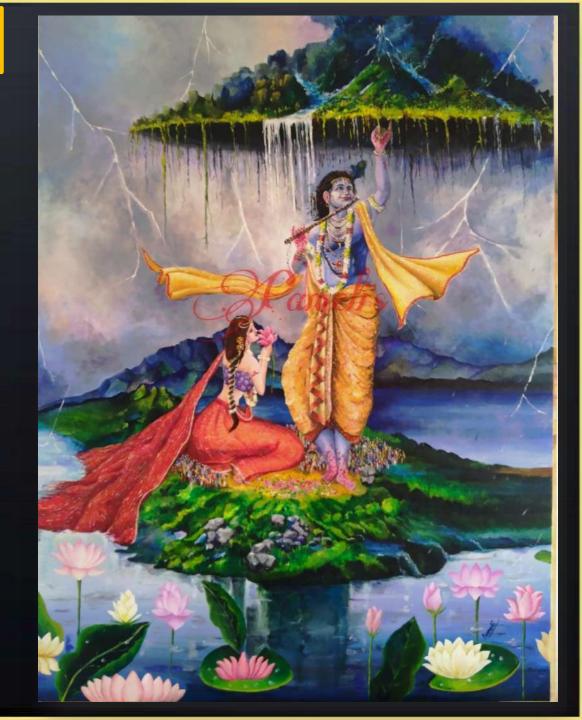

# New Collection New Collection

Monsoon Miracle Radha - Krishna

Medusa

Sweet Enchanted Summer