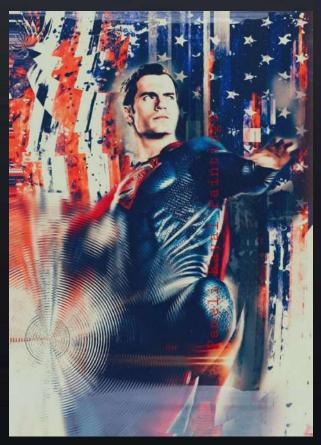

### Super Hero Edition

Superman: Since Yester Years

TRAVEL TO CAVILL.

Client: Star Tv Network in association with Cineyug for Star Screen awards 2017
Unveiled by Shri Amitabh Bachhan.

Acrylic on Canvas

Black & White