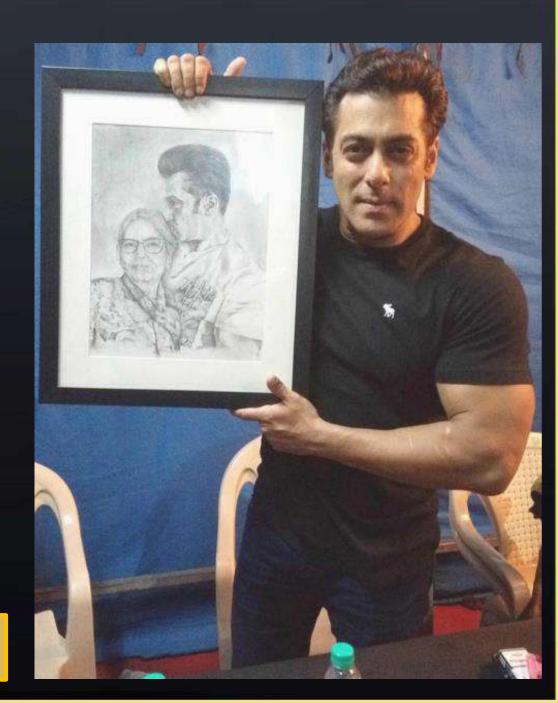

Realistic Art

Client: Harbhajan Singh & Geeta Basra

Realistic Portraits

Acrylic on Canvas

Client: Mr. Salman Khan

Pencil Art

Client: Mr. Mohit Raina

Pencil Art